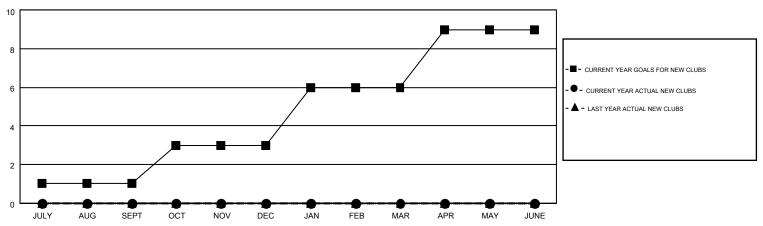

## MONTHLY MEMBERSHIP PROGRESS REPORT

Multiple District 25

Results as of: 12/31/2014

GMT: THOMAS MATNEY

LOCATION: INDIANA

GMT CA 1

|               |                  | Clubs            |                  |                  | Members               |                    |                                        |                    |                  |
|---------------|------------------|------------------|------------------|------------------|-----------------------|--------------------|----------------------------------------|--------------------|------------------|
|               | RESUI            | TS FOR 2014-2015 |                  |                  | RESULTS FOR 2014-2015 |                    |                                        |                    |                  |
| QUARTER       | NEW CLUB<br>GOAL | NEW CLUBS        | DROPPED<br>CLUBS | NET<br>GAIN/LOSS | QUARTER               | NEW MEMBER<br>GOAL | CHARTER AND<br>NEW<br>MEMBERS<br>ADDED | DROPPED<br>MEMBERS | NET<br>GAIN/LOSS |
| JULY/AUG/SEPT | 1                | 0                | 0                | 0                | JULY/AUG/SEPT         | 64                 | 237                                    | 309                | -72              |
| OCT/NOV/DEC   | 2                | 0                | 2                | -2               | OCT/NOV/DEC           | 52                 | 201                                    | 317                | -116             |
| JAN/FEB/MAR   | 3                | 0                | 0                | 0                | JAN/FEB/MAR           | 83                 | 0                                      | 0                  | 0                |
| APR/MAY/JUNE  | 3                | 0                | 0                | 0                | APR/MAY/JUNE          | 176                | 0                                      | 0                  | 0                |

## GOALS AND ACTUAL NEW CLUBS CUMULATIVE

| DROPPED CLUBS: 2  DROPPED MEMBERS |     | 181 CLUBS OF 402 ADDED 1 OR MORE NEW MEMBERS | GENDER DISTRIBUT  MALE  FEMALE | 7,962 (74.24%)<br>2,763 (25.76%) |       |
|-----------------------------------|-----|----------------------------------------------|--------------------------------|----------------------------------|-------|
| DECEASED                          | 97  | CLICK HERE FOR HEALTH                        | FAMILY UNIT MEMBERS            |                                  | 2,353 |
| CLUB CANCELLED                    | 14  | ASSESSMENT DATA                              |                                |                                  |       |
| OTHER                             | 515 |                                              | HEAD OF HOUSEHOLD              |                                  | 1,147 |
| TOTAL                             | 626 |                                              | NON-HEAD OF HOUSEHOLD          | 1,206                            |       |