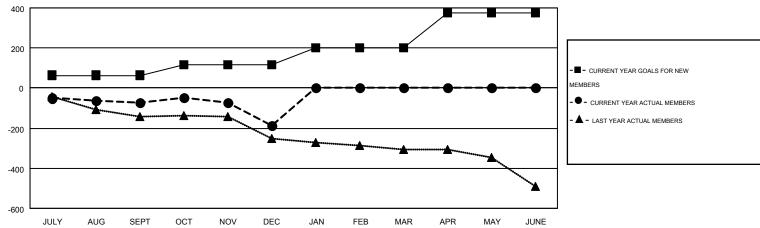

## MONTHLY MEMBERSHIP PROGRESS REPORT

Multiple District 25

Results as of: 12/31/2014

GMT: THOMAS MATNEY

LOCATION: INDIANA

GMT CA 1

|               |                  | Clubs            |                  |                  | Members               |                    |                                        |                    |                  |
|---------------|------------------|------------------|------------------|------------------|-----------------------|--------------------|----------------------------------------|--------------------|------------------|
|               | RESUI            | TS FOR 2014-2015 |                  |                  | RESULTS FOR 2014-2015 |                    |                                        |                    |                  |
| QUARTER       | NEW CLUB<br>GOAL | NEW CLUBS        | DROPPED<br>CLUBS | NET<br>GAIN/LOSS | QUARTER               | NEW MEMBER<br>GOAL | CHARTER AND<br>NEW<br>MEMBERS<br>ADDED | DROPPED<br>MEMBERS | NET<br>GAIN/LOSS |
| JULY/AUG/SEPT | 1                | 0                | 0                | 0                | JULY/AUG/SEPT         | 64                 | 237                                    | 309                | -72              |
| OCT/NOV/DEC   | 2                | 0                | 2                | -2               | OCT/NOV/DEC           | 52                 | 201                                    | 317                | -116             |
| JAN/FEB/MAR   | 3                | 0                | 0                | 0                | JAN/FEB/MAR           | 83                 | 0                                      | 0                  | 0                |
| APR/MAY/JUNE  | 3                | 0                | 0                | 0                | APR/MAY/JUNE          | 176                | 0                                      | 0                  | 0                |

## GOALS AND ACTUAL NEW CLUBS CUMULATIVE

| DROPPED CLUBS: 2  DROPPED MEMBERS |     | 181 CLUBS OF 402 ADDED 1 OR MORE NEW MEMBERS | GENDER DISTRIBUT  MALE  FEMALE | 7,962 (74.24%)<br>2,763 (25.76%) |       |
|-----------------------------------|-----|----------------------------------------------|--------------------------------|----------------------------------|-------|
| DECEASED                          | 97  | CLICK HERE FOR HEALTH                        | FAMILY UNIT MEMBERS            |                                  | 2,353 |
| CLUB CANCELLED                    | 14  | ASSESSMENT DATA                              |                                |                                  |       |
| OTHER                             | 515 |                                              | HEAD OF HOUSEHOLD              |                                  | 1,147 |
| TOTAL                             | 626 |                                              | NON-HEAD OF HOUSEHOLD          | 1,206                            |       |